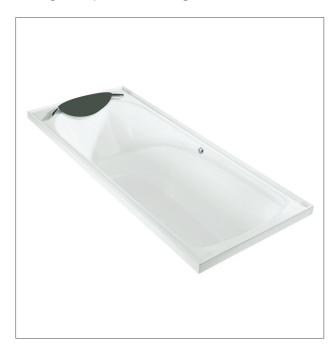

### Product

Regatta drop-in BubbleMassage<sup>™</sup> bath

- 40mm chrome pop-up waste and overflow
- 1.5m flexible hose for blower connection
- Detached heated air blower air switch operation
- Chrome rail and fixing kit
- Charcoal pillow

#### **Features**

- Drop-in acrylic bath (fully reinforced)
- Multiple air holes releasing tiny bubbles
- Elegant chrome head rail and charcoal pillow