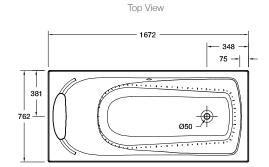

#### **Technical Details**

External Measurements
L 1672 x W 762 x D 550
Internal Measurements
Seating Width: 460mm
Base Length: 1145mm
Depth: 510mm
Full Capacity
Dry Weight 40kg