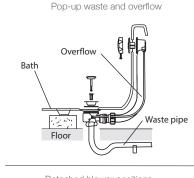

### Product

Regatta drop-in BubbleMassage<sup>™</sup> bath

- 40mm chrome pop-up waste and overflow
- 1.5m flexible hose for blower connection
- Detached heated air blower air switch operation
- Chrome rail and fixing kit
- Charcoal pillow