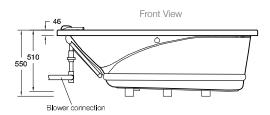

#### **Technical Details**

External Measurements
L 1672 x W 762 x D 550
Internal Measurements
Seating Width: 460mm
Base Length: 1145mm
Depth: 510mm
Full Capacity
Dry Weight 40kg

## **Installation Notes:**

- Requires a 220-250V, 10A, 50Hz dedicated service on an ELCB or RCD protected circuit.
- Floor must provide support for a minimum of 400kg and must be level.
- Detached blower (supplied) allows for multiple installation positions and helps to keep blower noise to a minimum.
- A non return valve allows blower to be installed at any height.