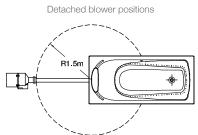

## **Installation Notes:**

- Requires a 220-250V, 10A, 50Hz dedicated service on an ELCB or RCD protected circuit.
- Floor must provide support for a minimum of 400kg and must be level.
- Detached blower (supplied) allows for multiple installation positions and helps to keep blower noise to a minimum.
- A non return valve allows blower to be installed at any height.